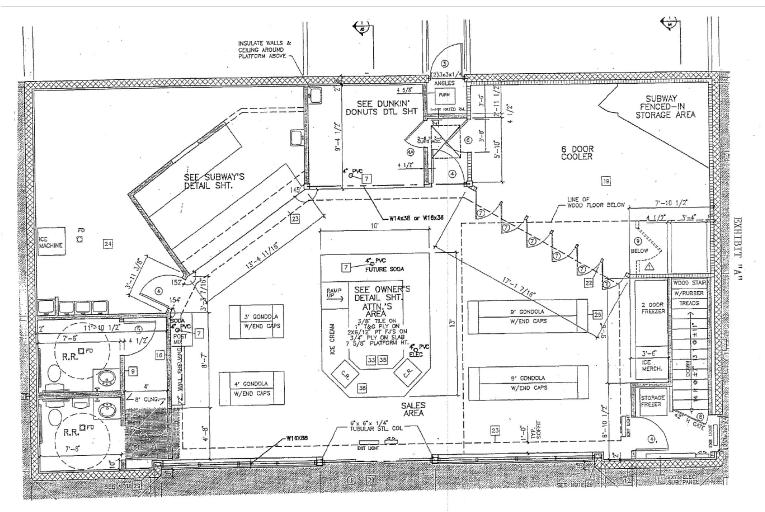

r Subway in Mobil fueling station in Mystic, CT just north of I-95 for lease for \$1,000 per month plus internet. Property will be leased with a coffee restriction.

#### **Building Location (1 Location)**



### Available Space 1 Details

Former Subway space in Mobile fueling station. There is a restriction against a coffee use.

| Listing Type   | Direct       | RSF             | 434 SF            |
|----------------|--------------|-----------------|-------------------|
| USF            | 434 SF       | Space Available | 3/4/25            |
| Parking        | 12           | Rate (Per SF)   | \$27.65 / SF / YR |
| Lease Type     | Full Service | Lease term      | Negotiable        |
| Days on Market | 0 days       |                 |                   |

#### Available Space 1 Floorplan



#### Property Photos (4 photos)