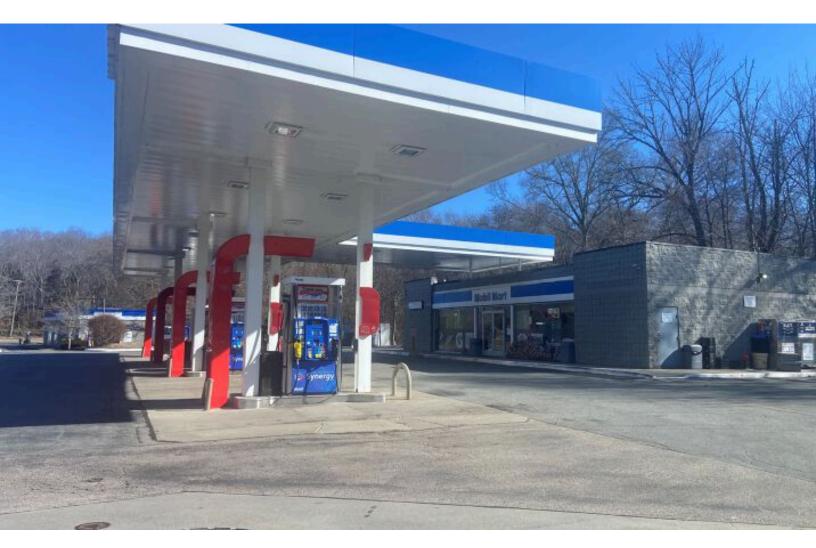

## Former Subway

Retail | 1 space available | 434 sq. ft.

203.234.6371

Listing Added: 03/04/2025 Listing Updated: 03/04/2025

#### **Building Description**

434 sf former Subway in Mobil fueling station in Mystic, CT just north of I-95 for lease for \$1,000 per month plus internet. Property will be leased with a coffee restriction.

#### Property Photos (4 photos)