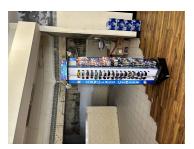

## Former Subway

Retail | 1 space available | 434 sq. ft.

203.234.6371

Listing Added: 03/04/2025 Listing Updated: 03/04/2025

#### **Building Description**

434 sf former Subway in Mobil fueling station in Mystic, CT just north of I-95 for lease for \$1,000 per month plus internet. Property will be leased with a coffee restriction.

### Available Space 1 Details

Former Subway space in Mobile fueling station. There is a restriction against a coffee use.

| Listing Type   | Direct       | RSF             | 434 SF            |
|----------------|--------------|-----------------|-------------------|
| USF            | 434 SF       | Space Available | 3/4/25            |
| Parking        | 12           | Rate (Per SF)   | \$27.65 / SF / YR |
| Lease Type     | Full Service | Lease term      | Negotiable        |
| Days on Market | 0 days       |                 |                   |