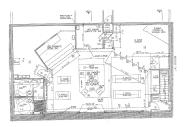

ic, CT just north of I-95 for lease for \$1,000 per month plus internet. Property will be leased with a coffee restriction.

#### **Building Location (1 Location)**



### Available Space 1 Details

Former Subway space in Mobile fueling station. There is a restriction against a coffee use.

| Listing Type   | Direct       | RSF             | 434 SF            |
|----------------|--------------|-----------------|-------------------|
| USF            | 434 SF       | Space Available | 3/4/25            |
| Parking        | 12           | Rate (Per SF)   | \$27.65 / SF / YR |
| Lease Type     | Full Service | Lease term      | Negotiable        |
| Days on Market | 0 days       |                 |                   |

#### Available Space 1 Floorplan



#### Property Photos (4 photos)