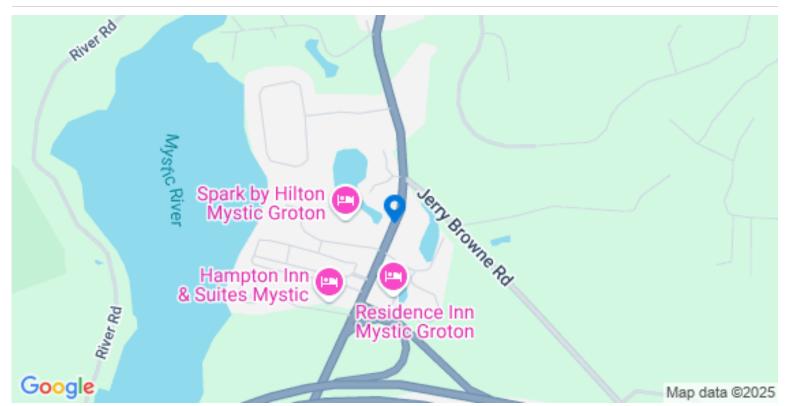

|
|----------------------|----------|---------------------|-------------------|
| Tenancy              | Multiple | Total Building SQFT | 434               |
| Max Contiguous SQFT  | 434      | Vacant SQFT         | 434               |
| Land Acres           | 2.41     | Class               | В                 |
| Total Parking Spaces | 12       | Cross Street        | Jerry Browne Road |
| Zoning               | GC-60    | County              | New London County |
| Submarket            | Mystic   |                     |                   |

#### **Building Description**

434 sf former Subway in Mobil fueling station in Mystic, CT just north of I-95 for lease for \$1,000 per month plus internet. Property will be leased with a coffee restriction.

#### **Building Location (1 Location)**



### Available Space 1 Details

Former Subway space in Mobile fueling station. There is a restriction against a coffee use.

| Listing Type   | Direct       | RSF             | 434 SF            |
|----------------|--------------|-----------------|-------------------|
| USF            | 434 SF       | Space Available | 3/4/25            |
| Parking        | 12           | Rate (Per SF)   | \$27.65 / SF / YR |
| Lease Type     | Full Service | Lease term      | Negotiable        |
| Days on Market | 0 days       |                 |                   |

#### Available Space 1 Floorplan



#### Property Photos (4 photos)