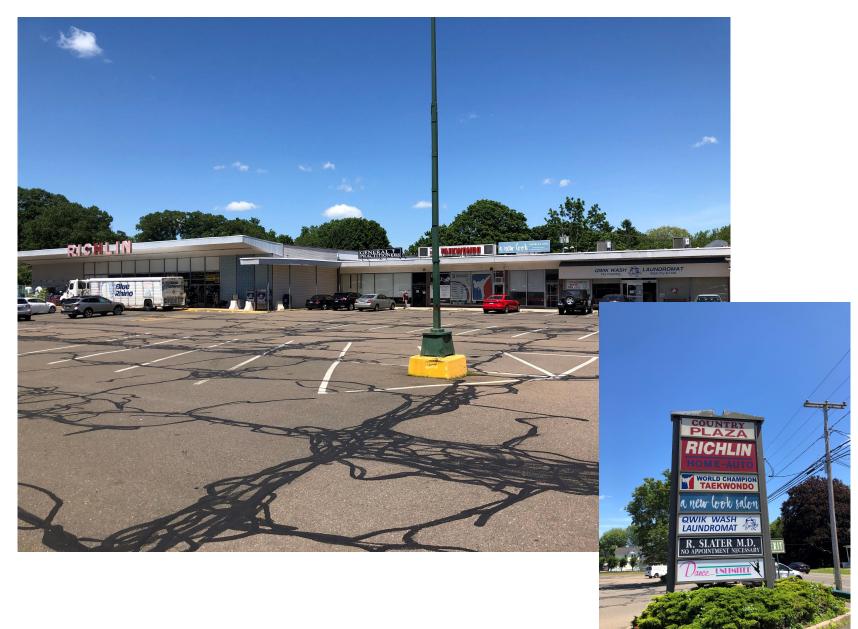

## Available: 1,500 SF

**Population** 

7,173

37,323

104,110

A 31,000 SF retail plaza anchored by Richlin Home/Auto

- Abundant parking
- Good signage
- > Asking \$16.00 PSF NNN
- Net charges estimated to be \$3.50 PSF