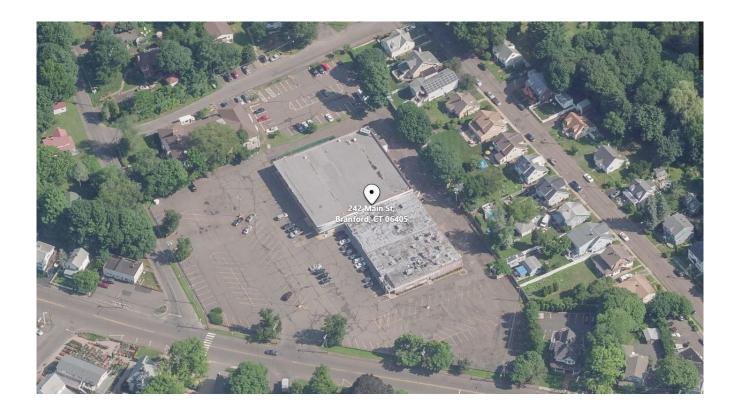

## Prime Retail Space For Lease

**DEMOGRAPHICS** 

Avg. Household

<u>Income</u>

\$107,350

\$126,777

\$111,443

236-316 Main Street Branford, Connecticut

## Available: 1,500 SF

**Population** 

7,173

37,323

104,110

A 31,000 SF retail plaza anchored by Richlin Home/Auto

- Abundant parking
- Good signage
- > Asking \$16.00 PSF NNN
- Net charges estimated to be \$3.50 PSF