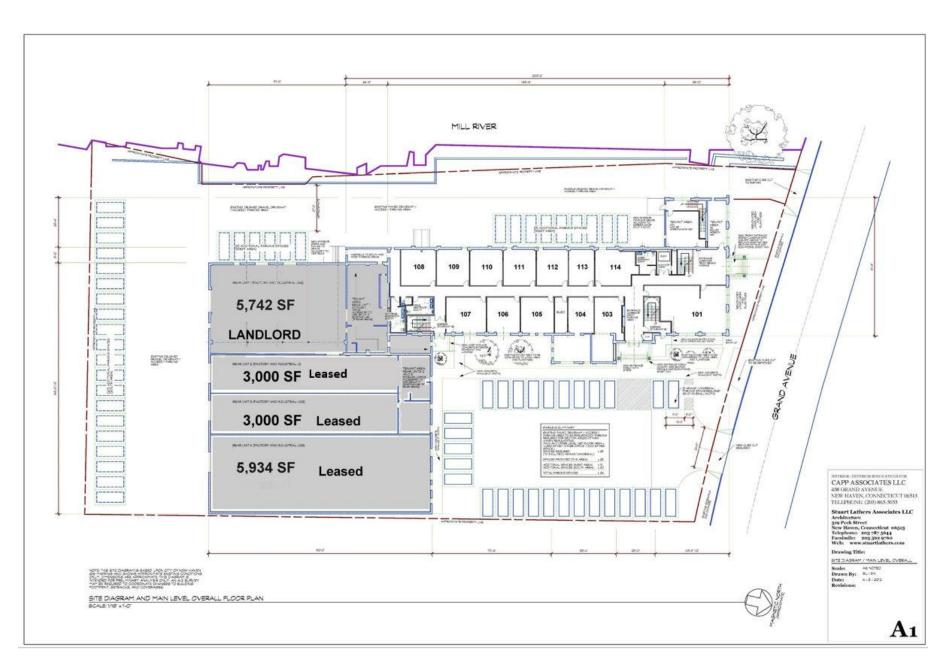

## **Uses and Occupancy**

### First Floor

| <u>UNIT</u> | <b>RENT</b> | <u>SF</u> | <b>TENANT</b>  |
|-------------|-------------|-----------|----------------|
| 100         |             | 80        | WorkPlace      |
| 101         |             | 1057      | Leased         |
| 102         |             |           | Leased         |
| 103         |             | 528       | Wheeler        |
| 104         |             | 631       | Wheeler        |
| 105         |             | 392       | Leased         |
| 106         |             | 400       | Leased         |
| 107         |             | 485       | WorkPlace      |
| 108         |             | 451       | Leased         |
| 109         |             | 409       | Leased         |
| 110         |             | 406       | WorkPlace      |
| 111         |             | 395       | Beauty Winks   |
| 112         |             | 390       | WorkPlace      |
| 113         |             | 412       | Satisfied Glow |
| 114         |             | 391       | Precision      |

## **Second Floor**

| <u>UNIT</u>      | <b>RENT</b> | <u>SF</u>        | <b>TENANT</b>          |
|------------------|-------------|------------------|------------------------|
| 201A             |             | 1433             | Blue Delta             |
| 201B             |             |                  | Blue Delta             |
| 202              |             | 357              | Shena Miller           |
| 203              |             | 355              | LEASED                 |
| 204              |             | 537              | Mark Johnson           |
| 205              |             | 400              | Leslie Finn            |
| <mark>206</mark> | \$633.00    | <mark>490</mark> | <mark>Available</mark> |
| 207              |             | 394              | Censere                |
| 208              |             | 400              | Censere                |
| 209              |             | 408              | MK Elections           |
| 210              |             | 406              | Leased                 |
| 211              |             | 403              | Lofton                 |
| 212              |             | 410              | TriCentric             |
| 213              |             | 531              | Leased                 |