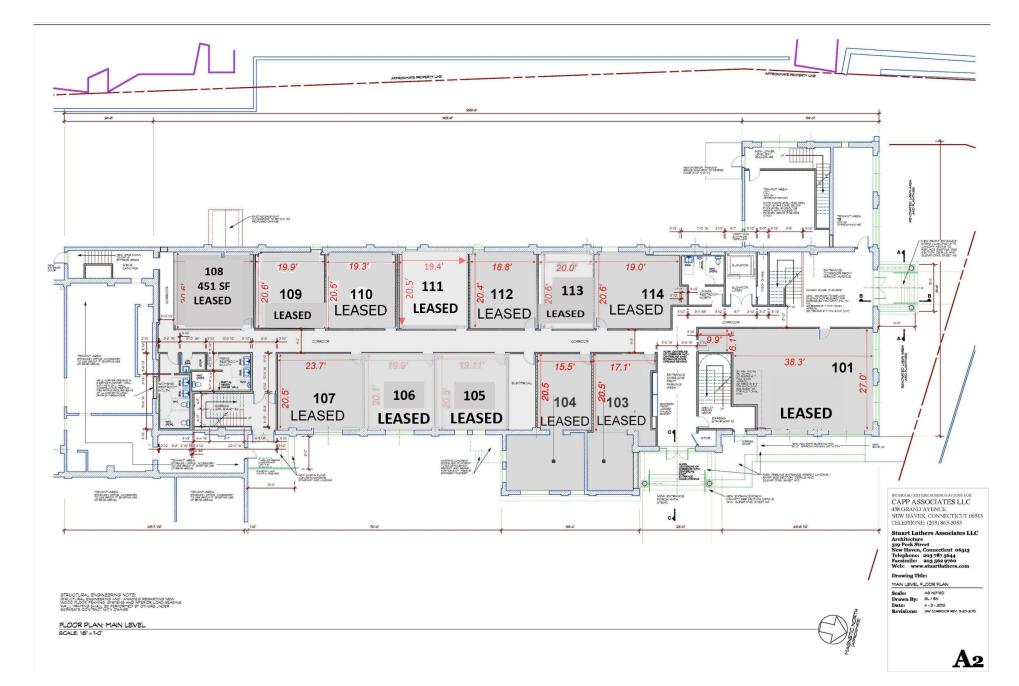

### First Floor

| <u>UNIT</u> | <b>RENT</b> | <u>SF</u> | <b>TENANT</b>  |
|-------------|-------------|-----------|----------------|
| 100         |             | 80        | WorkPlace      |
| 101         |             | 1057      | Leased         |
| 102         |             |           | Leased         |
| 103         |             | 528       | Wheeler        |
| 104         |             | 631       | Wheeler        |
| 105         |             | 392       | Leased         |
| 106         |             | 400       | Leased         |
| 107         |             | 485       | WorkPlace      |
| 108         |             | 451       | Leased         |
| 109         |             | 409       | Leased         |
| 110         |             | 406       | WorkPlace      |
| 111         |             | 395       | Beauty Winks   |
| 112         |             | 390       | WorkPlace      |
| 113         |             | 412       | Satisfied Glow |
| 114         |             | 391       | Precision      |