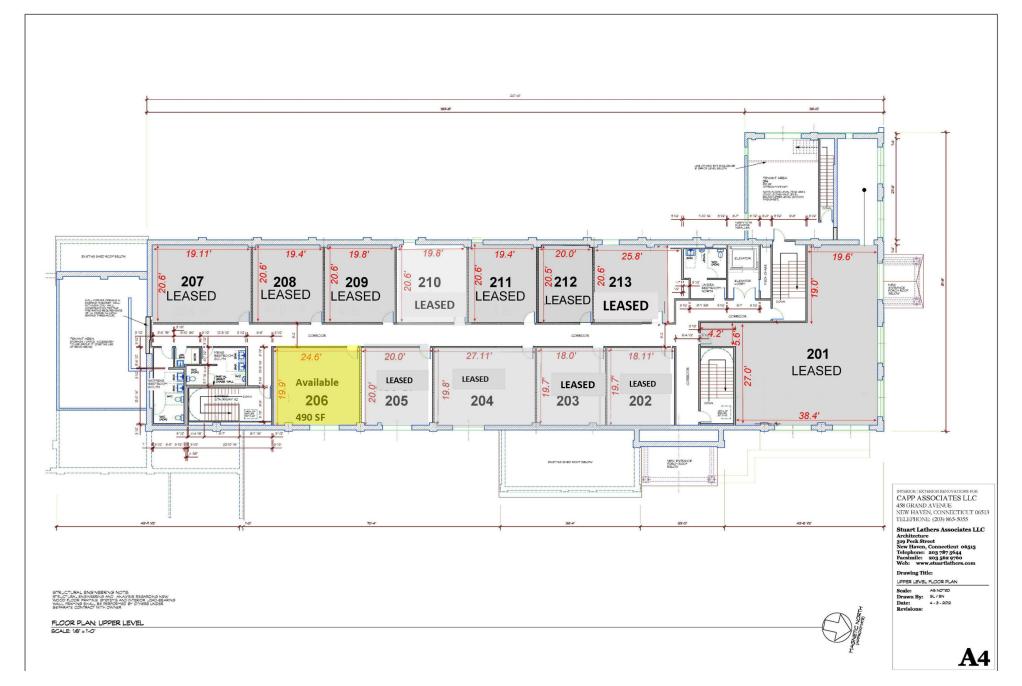

## Available: Unit Size 490 SF

| <b>DEMOGRAPHICS</b> |                   |                  |                   |  |  |  |
|---------------------|-------------------|------------------|-------------------|--|--|--|
| <u>Radius</u>       | <b>Population</b> | <u>Household</u> | <u>Daytime</u>    |  |  |  |
|                     |                   | <u>Income</u>    | <b>Population</b> |  |  |  |
| 1 mile              | 30,159            | \$61,385         | 54,580            |  |  |  |
| 3 miles             | 156,324           | \$59,558         | 167,426           |  |  |  |
| 5 miles             | 267,148           | \$67,126         | 240,937           |  |  |  |
|                     |                   |                  |                   |  |  |  |

## **Second Floor**

| <u>UNIT</u>      | <b>RENT</b> | <u>SF</u>        | <b>TENANT</b>          |
|------------------|-------------|------------------|------------------------|
| 201A             |             | 1433             | Blue Delta             |
| 201B             |             |                  | Blue Delta             |
| 202              |             | 357              | Shena Miller           |
| 203              |             | 355              | LEASED                 |
| 204              |             | 537              | Mark Johnson           |
| 205              |             | 400              | Leslie Finn            |
| <mark>206</mark> | \$633.00    | <mark>490</mark> | <mark>Available</mark> |
| 207              |             | 394              | Censere                |
| 208              |             | 400              | Censere                |
| 209              |             | 408              | MK Elections           |
| 210              |             | 406              | Leased                 |
| 211              |             | 403              | Lofton                 |
| 212              |             | 410              | TriCentric             |
| 213              |             | 531              | Leased                 |