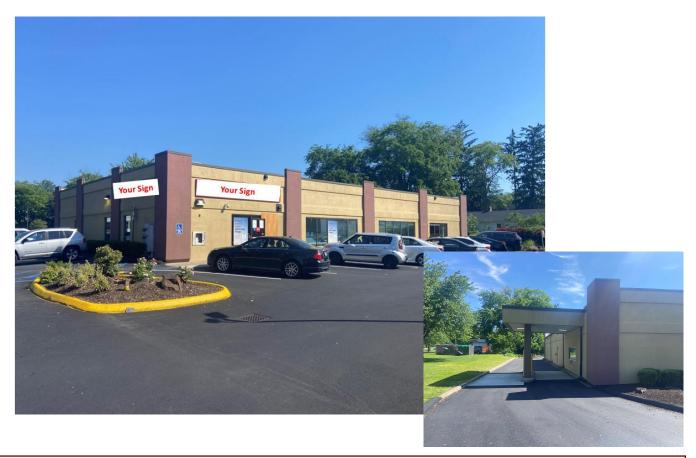

## Former Bank Branch For Sale

55 Centennial Avenue Meriden, CT 06451

# Available: 6,000 SF former bank branch with drive-thru lane

| <u>DEMOGRAPHICS</u> |                   |                                        |            |  |  |
|---------------------|-------------------|----------------------------------------|------------|--|--|
| <u>Radius</u>       | <u>Population</u> | <u>Avg. Household</u><br><u>Income</u> | Median Age |  |  |
| 1 mile              | 13,139            | \$94,174                               | 37.4       |  |  |
| 3 miles             | 61,352            | \$101,499                              | 39.6       |  |  |
| 5 miles             | 107,094           | \$104,790                              | 42.3       |  |  |

#### **Marketing Description**

6,000 sf former bank branch with drive-thru lane.

Area retailers include CVS Pharmacy, Dunkin, Taco Bell, Family Dollar and Advance Auto. Property located just off the corner of West Main Street and Centennial Avenue. Large monument sign at the entrance to the property.