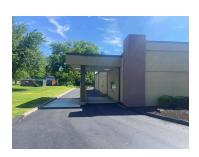

ancy          | Vacant |
| Square Footage   | 6,000     | Price/Sq Ft      | \$115  |
| Year Built       | 1978      | Buildings        | 1      |
| Stories          | 1         | Permitted Zoning | C-2    |
| Lot Size (acres) | 0.48      | Parking (spaces) | 23     |
| Broker Co-Op     | Yes       |                  |        |

#### **Marketing Description**

6,000 sf former bank branch with drive-thru lane.

Area retailers include CVS Pharmacy, Dunkin, Taco Bell, Family Dollar and Advance Auto. Property located just off the corner of West Main Street and Centennial Avenue. Large monument sign at the entrance to the property.

The property will be sold with a two-year deed restriction against another financial institution.

#### Location (1 Location)



#### Property Photos (4 photos)