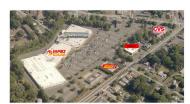

- Area retailers include CVS Pharmacy, Dunkin, Taco Bell, Family Dollar and Advance Auto
- Property to be sold with a 2-year deed restriction against financial institution

PROTO © GROUP

110 Washington Avenue  $4^{th}$  Floor North Haven, CT  $\,06473$ 

#### **Marketing Description**

6,000 sf former bank branch with drive-thru lane.

Area retailers include CVS Pharmacy, Dunkin, Taco Bell, Family Dollar and Advance Auto. Property located just off the corner of West Main Street and Centennial Avenue. Large monument sign at the entrance to the property.

#### Location (1 Location)