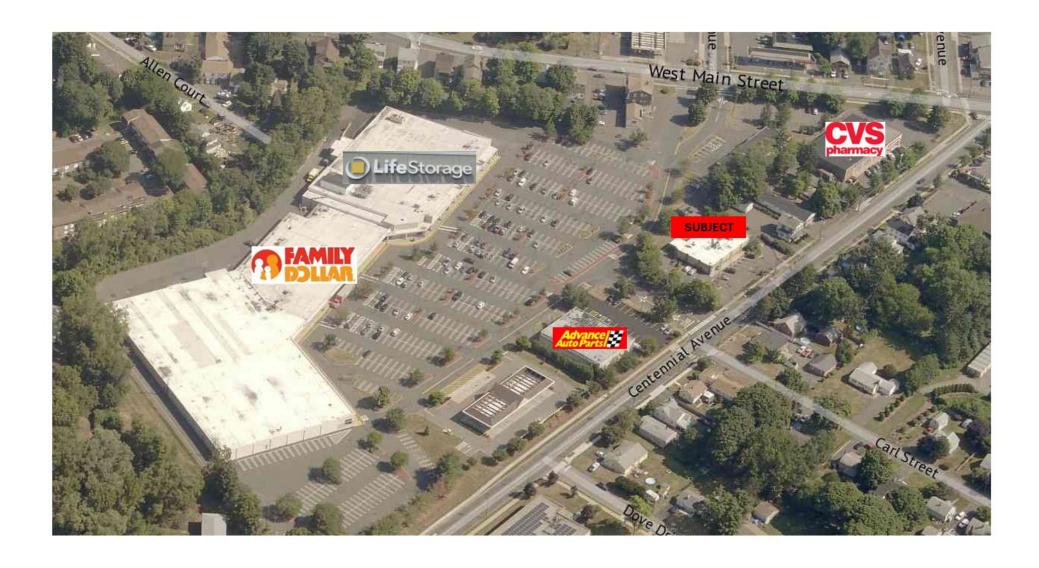

- Area retailers include CVS Pharmacy, Dunkin, Taco Bell, Family Dollar and Advance Auto
- Property to be sold with a 2-year deed restriction against financial institution

PROTO © GROUP

110 Washington Avenue  $4^{th}$  Floor North Haven, CT  $\,06473$ 

#### **Marketing Description**

6,000 sf former bank branch with drive-thru lane.

Area retailers include CVS Pharmacy, Dunkin, Taco Bell, Family Dollar and Advance Auto. Property located just off the corner of West Main Street and Centennial Avenue. Large monument sign at the entrance to the property.