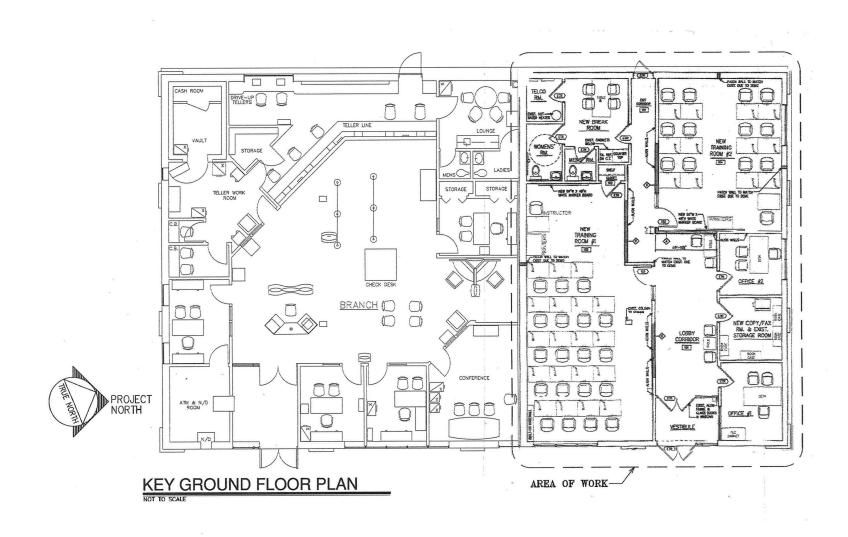

# Available: 6,000 SF former bank branch with drive-thru lane

| <u>DEMOGRAPHICS</u> |                   |                                        |            |  |  |
|---------------------|-------------------|----------------------------------------|------------|--|--|
| <u>Radius</u>       | <u>Population</u> | <u>Avg. Household</u><br><u>Income</u> | Median Age |  |  |
| 1 mile              | 13,139            | \$94,174                               | 37.4       |  |  |
| 3 miles             | 61,352            | \$101,499                              | 39.6       |  |  |
| 5 miles             | 107,094           | \$104,790                              | 42.3       |  |  |

#### Details

| Asking Price     | \$690,000 | Property Type    | Retail |
|------------------|-----------|------------------|--------|
| Subtype          | Bank      | Tenancy          | Vacant |
| Square Footage   | 6,000     | Price/Sq Ft      | \$115  |
| Year Built       | 1978      | Buildings        | 1      |
| Stories          | 1         | Permitted Zoning | C-2    |
| Lot Size (acres) | 0.48      | Parking (spaces) | 23     |
| Broker Co-Op     | Yes       |                  |        |