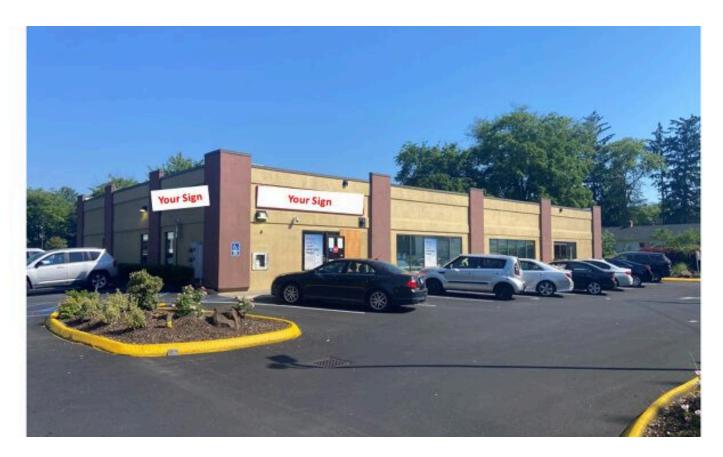

## Former Bank Branch For Sale

55 Centennial Avenue Meriden, CT 06451

#### **Marketing Description**

6,000 sf former bank branch with drive-thru lane.

Area retailers include CVS Pharmacy, Dunkin, Taco Bell, Family Dollar and Advance Auto. Property located just off the corner of West Main Street and Centennial Avenue. Large monument sign at the entrance to the property.