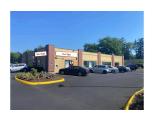

enancy          | Vacant |
| Square Footage   | 6,000     | Price/Sq Ft      | \$115  |
| Year Built       | 1978      | Buildings        | 1      |
| Stories          | 1         | Permitted Zoning | C-2    |
| Lot Size (acres) | 0.48      | Parking (spaces) | 23     |
| Broker Co-Op     | Yes       |                  |        |

#### **Marketing Description**

6,000 sf former bank branch with drive-thru lane.

Area retailers include CVS Pharmacy, Dunkin, Taco Bell, Family Dollar and Advance Auto. Property located just off the corner of West Main Street and Centennial Avenue. Large monument sign at the entrance to the property.

The property will be sold with a two-year deed restriction against another financial institution.

#### Location (1 Location)



#### Property Photos (4 photos)