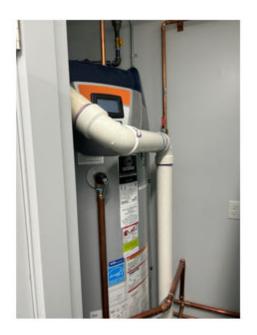

## Former Restaurant For Lease

9 Lucy Street Woodbridge, Connecticut

| Available: 1,616 SF |                   |                                        |                   |   | Former restaurant completely<br>remodeled in late 2023/early<br>2024 |
|---------------------|-------------------|----------------------------------------|-------------------|---|----------------------------------------------------------------------|
|                     |                   |                                        |                   | ≻ | Seating for 47                                                       |
| DEMOGRAPHICS        |                   |                                        |                   | ≻ | New Kitchen, HVAC, ADA                                               |
| <u>Radius</u>       | <u>Population</u> | <u>Avg. Household</u><br><u>Income</u> | <u>Median Age</u> |   | bathrooms, hot water heater,                                         |
| 1 mile              | 6,659             | \$104,681                              | 38.5              |   | walk-in cooler and electric                                          |
| 3 miles             | 72,279            | \$107,074                              | 35.7              |   | service                                                              |
| 5 miles             | 216,961           | \$111,637                              | 34.5              |   |                                                                      |