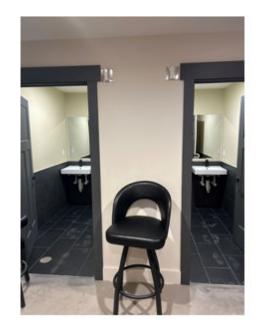

## Former Restaurant For Lease

9 Lucy Street Woodbridge, Connecticut

| Available: 1,616 SF |                   |                                        |                   |   | Former restaurant completely<br>remodeled in late 2023/early<br>2024 |
|---------------------|-------------------|----------------------------------------|-------------------|---|----------------------------------------------------------------------|
|                     |                   |                                        |                   | ≻ | Seating for 47                                                       |
| DEMOGRAPHICS        |                   |                                        |                   | ≻ | New Kitchen, HVAC, ADA                                               |
| <u>Radius</u>       | <u>Population</u> | <u>Avg. Household</u><br><u>Income</u> | <u>Median Age</u> |   | bathrooms, hot water heater,                                         |
| 1 mile              | 6,659             | \$104,681                              | 38.5              |   | walk-in cooler and electric                                          |
| 3 miles             | 72,279            | \$107,074                              | 35.7              |   | service                                                              |
| 5 miles             | 216,961           | \$111,637                              | 34.5              |   |                                                                      |