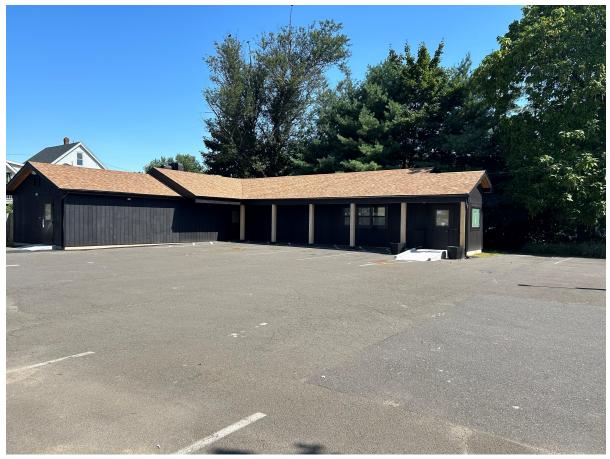

## Former Restaurant For Lease

9 Lucy Street Woodbridge, Connecticut

| Available: 1,616 SF |                   |                                        |                   |   | Former restaurant completely<br>remodeled in late 2023/early<br>2024 |
|---------------------|-------------------|----------------------------------------|-------------------|---|----------------------------------------------------------------------|
|                     |                   |                                        |                   | ≻ | Seating for 47                                                       |
| DEMOGRAPHICS        |                   |                                        |                   | ≻ | New Kitchen, HVAC, ADA                                               |
| <u>Radius</u>       | <u>Population</u> | <u>Avg. Household</u><br><u>Income</u> | <u>Median Age</u> |   | bathrooms, hot water heater,                                         |
| 1 mile              | 6,659             | \$104,681                              | 38.5              |   | walk-in cooler and electric                                          |
| 3 miles             | 72,279            | \$107,074                              | 35.7              |   | service                                                              |
| 5 miles             | 216,961           | \$111,637                              | 34.5              |   |                                                                      |