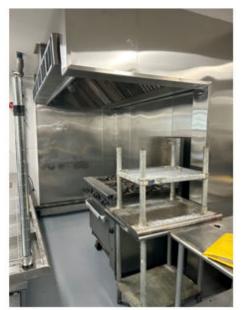

## Former Restaurant For Lease

9 Lucy Street Woodbridge, Connecticut

| Available: 1,616 SF |                   |                                        |                   |   | Former restaurant completely<br>remodeled in late 2023/early<br>2024 |
|---------------------|-------------------|----------------------------------------|-------------------|---|----------------------------------------------------------------------|
|                     |                   |                                        |                   | ≻ | Seating for 47                                                       |
| DEMOGRAPHICS        |                   |                                        |                   | ≻ | New Kitchen, HVAC, ADA                                               |
| <u>Radius</u>       | <u>Population</u> | <u>Avg. Household</u><br><u>Income</u> | <u>Median Age</u> |   | bathrooms, hot water heater,                                         |
| 1 mile              | 6,659             | \$104,681                              | 38.5              |   | walk-in cooler and electric                                          |
| 3 miles             | 72,279            | \$107,074                              | 35.7              |   | service                                                              |
| 5 miles             | 216,961           | \$111,637                              | 34.5              |   |                                                                      |