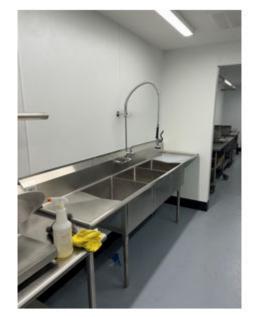

## Former Restaurant For Lease

9 Lucy Street Woodbridge, Connecticut

| Available: 1,616 SF |                   |                                        |                   |   | Former restaurant completely<br>remodeled in late 2023/early<br>2024 |
|---------------------|-------------------|----------------------------------------|-------------------|---|----------------------------------------------------------------------|
|                     |                   |                                        |                   | ≻ | Seating for 47                                                       |
| DEMOGRAPHICS        |                   |                                        |                   | ≻ | New Kitchen, HVAC, ADA                                               |
| <u>Radius</u>       | <u>Population</u> | <u>Avg. Household</u><br><u>Income</u> | <u>Median Age</u> |   | bathrooms, hot water heater,                                         |
| 1 mile              | 6,659             | \$104,681                              | 38.5              |   | walk-in cooler and electric                                          |
| 3 miles             | 72,279            | \$107,074                              | 35.7              |   | service                                                              |
| 5 miles             | 216,961           | \$111,637                              | 34.5              |   |                                                                      |