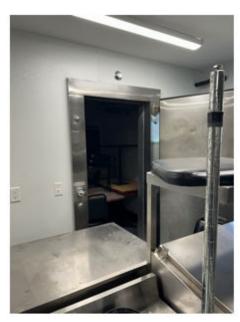

## Former Restaurant For Lease

9 Lucy Street Woodbridge, Connecticut

| Available: 1,616 SF |                   |                                        |                   |   | Former restaurant completely<br>remodeled in late 2023/early<br>2024 |
|---------------------|-------------------|----------------------------------------|-------------------|---|----------------------------------------------------------------------|
|                     |                   |                                        |                   | ≻ | Seating for 47                                                       |
| DEMOGRAPHICS        |                   |                                        |                   | ≻ | New Kitchen, HVAC, ADA                                               |
| <u>Radius</u>       | <u>Population</u> | <u>Avg. Household</u><br><u>Income</u> | <u>Median Age</u> |   | bathrooms, hot water heater,                                         |
| 1 mile              | 6,659             | \$104,681                              | 38.5              |   | walk-in cooler and electric                                          |
| 3 miles             | 72,279            | \$107,074                              | 35.7              |   | service                                                              |
| 5 miles             | 216,961           | \$111,637                              | 34.5              |   |                                                                      |