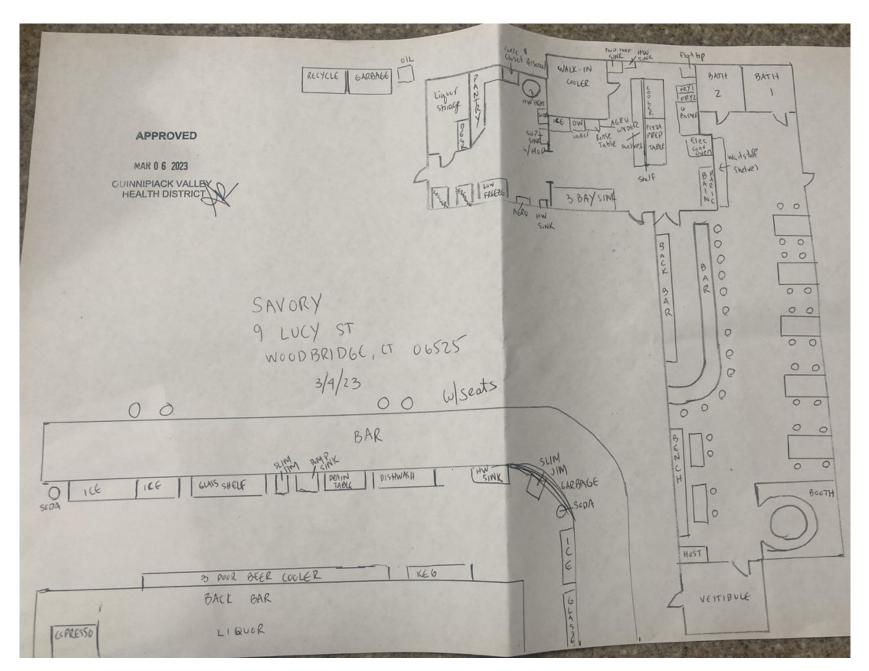

## Former Restaurant For Lease

9 Lucy Street Woodbridge, Connecticut

| Available: 1,616 SF |                   |                                        |                   |   | Former restaurant completely<br>remodeled in late 2023/early<br>2024 |
|---------------------|-------------------|----------------------------------------|-------------------|---|----------------------------------------------------------------------|
|                     |                   |                                        |                   | ≻ | Seating for 47                                                       |
| DEMOGRAPHICS        |                   |                                        |                   | ≻ | New Kitchen, HVAC, ADA                                               |
| <u>Radius</u>       | <u>Population</u> | <u>Avg. Household</u><br><u>Income</u> | <u>Median Age</u> |   | bathrooms, hot water heater,                                         |
| 1 mile              | 6,659             | \$104,681                              | 38.5              |   | walk-in cooler and electric                                          |
| 3 miles             | 72,279            | \$107,074                              | 35.7              |   | service                                                              |
| 5 miles             | 216,961           | \$111,637                              | 34.5              |   |                                                                      |