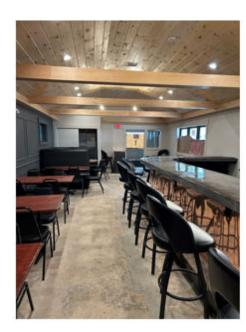

## Former Restaurant For Lease

9 Lucy Street Woodbridge, Connecticut

| Available: 1,616 SF |                   |                                        |                   |   | Former restaurant completely<br>remodeled in late 2023/early<br>2024 |
|---------------------|-------------------|----------------------------------------|-------------------|---|----------------------------------------------------------------------|
|                     |                   |                                        |                   | ≻ | Seating for 47                                                       |
| DEMOGRAPHICS        |                   |                                        |                   | ≻ | New Kitchen, HVAC, ADA                                               |
| <u>Radius</u>       | <u>Population</u> | <u>Avg. Household</u><br><u>Income</u> | <u>Median Age</u> |   | bathrooms, hot water heater,                                         |
| 1 mile              | 6,659             | \$104,681                              | 38.5              |   | walk-in cooler and electric                                          |
| 3 miles             | 72,279            | \$107,074                              | 35.7              |   | service                                                              |
| 5 miles             | 216,961           | \$111,637                              | 34.5              |   |                                                                      |