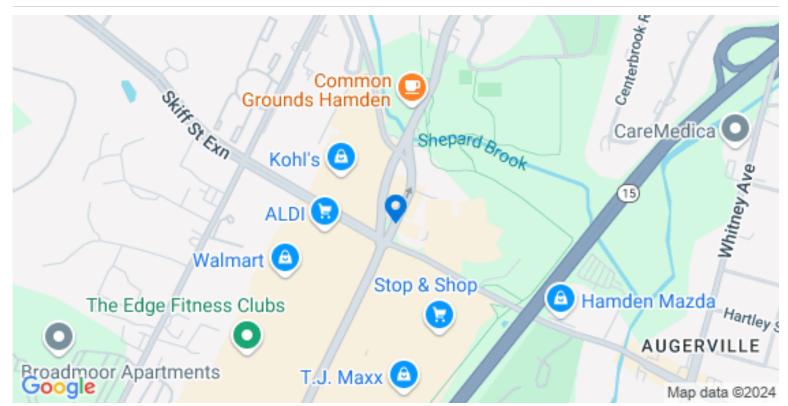

enant



Steve Patten 203.234.6371

Listing Added: 12/10/2024 Listing Updated: 12/10/2024



#### **Building Details**

| Property Type | Retail           | Subtype             | Healthcare |
|---------------|------------------|---------------------|------------|
| Tenancy       | Single           | Total Building SQFT | 6,950      |
| Land Acres    | 0.591            | Year Built          | 1970       |
| Cross Street  | Skiff Street     | Zoning              | Т5         |
| County        | New Haven County |                     |            |

#### **Building Description**

Former Goodwill property on Dixwell Ave near Skiff St available for lease. 6,950 sf building on 0.59 acre in the heart of Hamden's retail market.

Net charges are \$6.50 psf

#### **Building Location (1 Location)**



### Details

| Listing Type           | Direct         | RSF                      | 6,950 SF    |
|------------------------|----------------|--------------------------|-------------|
| Rate (Per SF)          | \$20 / SF / YR | Lease Type               | NNN         |
| Lease term             | 5+ years       | Expense Rate (Per SF/YR) | \$6.5       |
| Total Rate (Per SF/YR) | \$26.5         | Total Monthly Rent       | \$15,346.99 |

### Property Photos (1 photos)