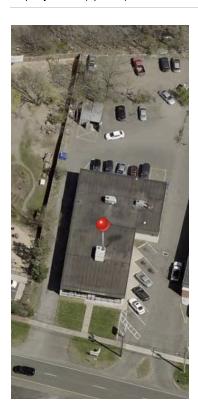

|
| County        | New Haven County |                     |            |

#### **Building Description**

Former Goodwill property on Dixwell Ave near Skiff St available for lease. 6,950 sf building on 0.59 acre in the heart of Hamden's retail market.

Net charges are \$6.50 psf

#### **Building Location (1 Location)**



### Details

| Listing Type           | Direct         | RSF                      | 6,950 SF    |
|------------------------|----------------|--------------------------|-------------|
| Rate (Per SF)          | \$20 / SF / YR | Lease Type               | NNN         |
| Lease term             | 5+ years       | Expense Rate (Per SF/YR) | \$6.5       |
| Total Rate (Per SF/YR) | \$26.5         | Total Monthly Rent       | \$15,346.99 |

### Property Photos (1 photos)