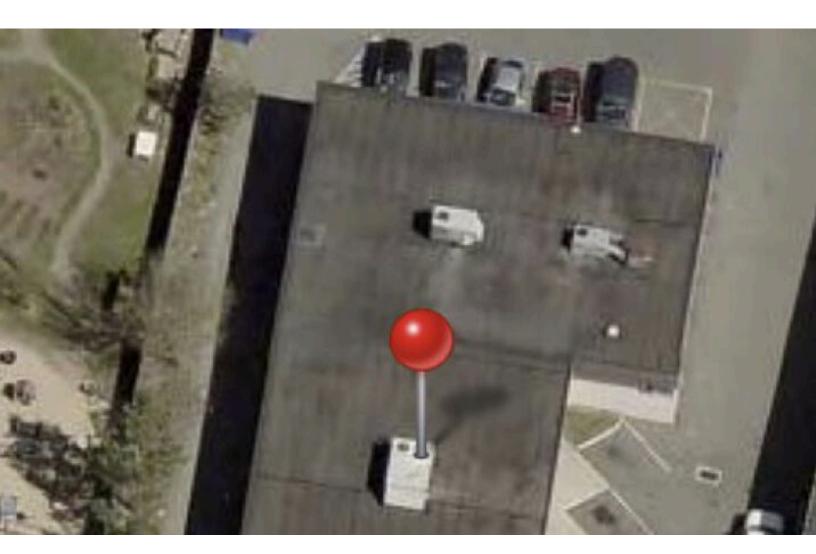

## Hamden 2369 Dixwell Ave

Retail | Single tenant

Steve Patten 203.234.6371

Listing Added: 12/10/2024 Listing Updated: 12/10/2024

#### **Building Description**

Former Goodwill property on Dixwell Ave near Skiff St available for lease. 6,950 sf building on 0.59 acre in the heart of Hamden's retail market.

Net charges are \$6.50 psf