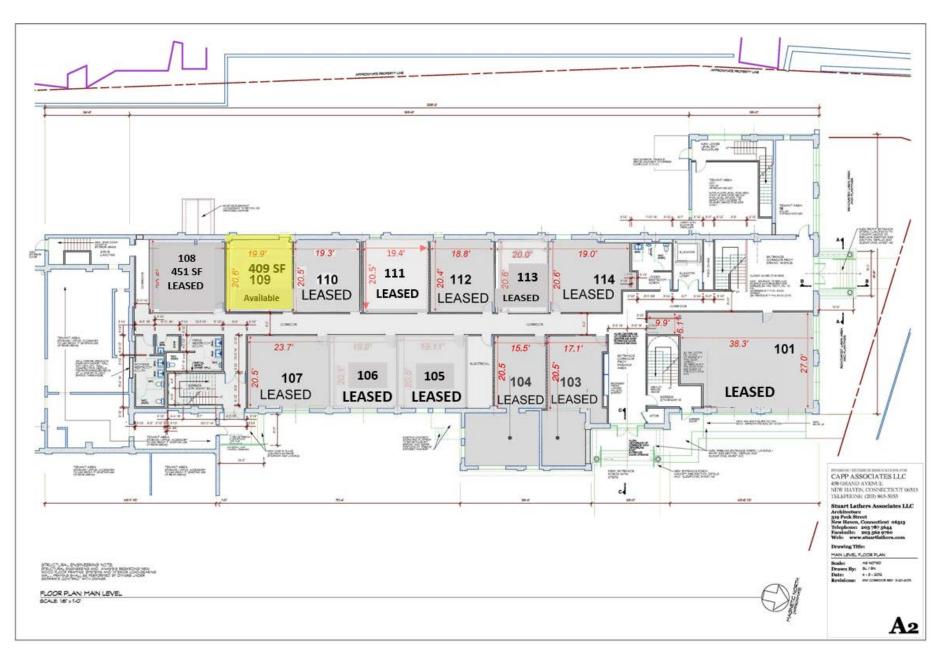

#### <u>First Floor</u>

| <u>UNIT</u>      | <u>RENT</u>           | <u>SF</u>        | <b>TENANT</b>          |
|------------------|-----------------------|------------------|------------------------|
| 100              |                       | 80               | WorkPlace              |
| 101              |                       | 1057             | Leased                 |
| 102              |                       |                  | Leased                 |
| 103              |                       | 528              | Wheeler                |
| 104              |                       | 631              | Wheeler                |
| 105              |                       | 392              | Leased                 |
| 106              |                       | 400              | Leased                 |
| 107              |                       | 485              | WorkPlace              |
| 108              |                       | 451              | Leased                 |
| <mark>109</mark> | <mark>\$530.00</mark> | <mark>409</mark> | <mark>Available</mark> |
| 110              |                       | 406              | WorkPlace              |
| 111              |                       | 395              | Beauty Winks           |
| 112              |                       | 390              | WorkPlace              |
| 113              |                       | 412              | Satisfied Glow         |
| 114              |                       | 391              | Precision              |