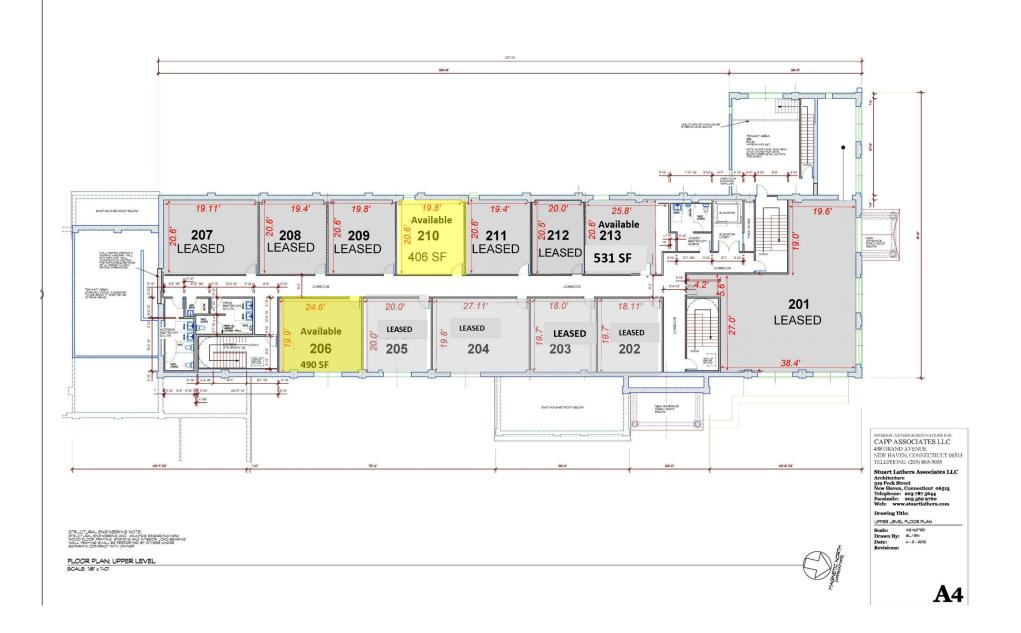

#### Second Floor

| <u>UNIT</u>      | <u>RENT</u>           | <u>SF</u>        | <b>TENANT</b>          |
|------------------|-----------------------|------------------|------------------------|
| 201A             |                       | 1433             | Blue Delta             |
| 201B             |                       |                  | Blue Delta             |
| 202              |                       | 357              | Shena Miller           |
| 203              |                       | 355              | LEASED                 |
| 204              |                       | 537              | Mark Johnson           |
| 205              |                       | 400              | Leslie Finn            |
| <mark>206</mark> | <mark>\$633.00</mark> | <mark>490</mark> | <mark>Available</mark> |
| 207              |                       | 394              | Censere                |
| 208              |                       | 400              | Censere                |
| 209              |                       | 408              | <b>MK Elections</b>    |
| <mark>210</mark> | <mark>\$525.00</mark> | <mark>406</mark> | <mark>Available</mark> |
| 211              |                       | 403              | Lofton                 |
| 212              |                       | 410              | TriCentric             |
| 213              |                       | 531              | Leased                 |