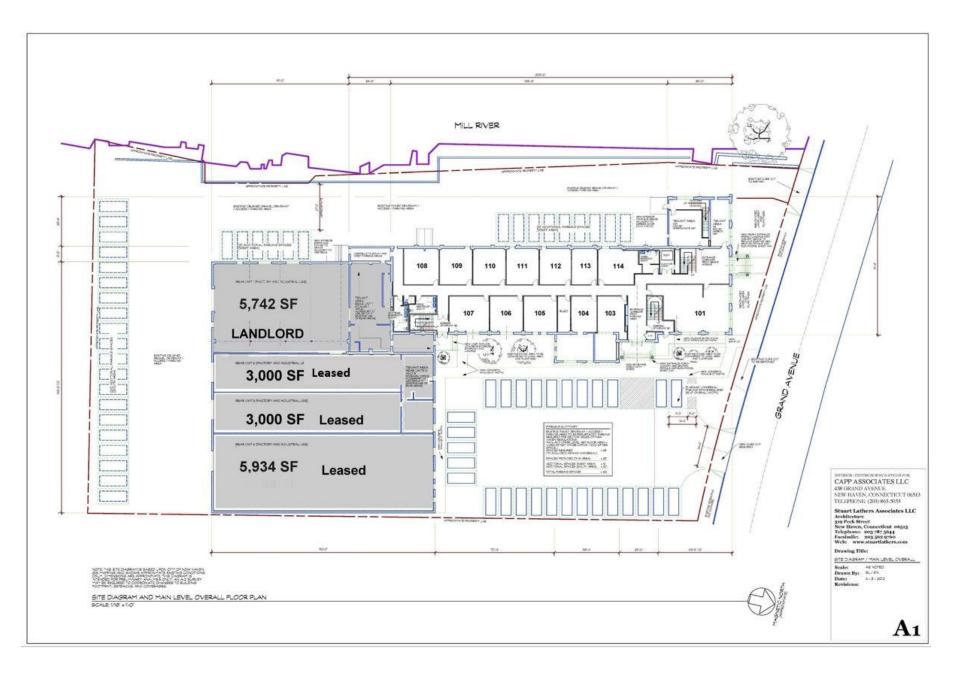

#### <u>First Floor</u>

| <u>UNIT</u>      | <u>RENT</u>           | <u>SF</u>        | <b>TENANT</b>          |
|------------------|-----------------------|------------------|------------------------|
| 100              |                       | 80               | WorkPlace              |
| 101              |                       | 1057             | Leased                 |
| 102              |                       |                  | Leased                 |
| 103              |                       | 528              | Wheeler                |
| 104              |                       | 631              | Wheeler                |
| 105              |                       | 392              | Leased                 |
| 106              |                       | 400              | Leased                 |
| 107              |                       | 485              | WorkPlace              |
| 108              |                       | 451              | Leased                 |
| <mark>109</mark> | <mark>\$530.00</mark> | <mark>409</mark> | <mark>Available</mark> |
| 110              |                       | 406              | WorkPlace              |
| 111              |                       | 395              | Beauty Winks           |
| 112              |                       | 390              | WorkPlace              |
| 113              |                       | 412              | Satisfied Glow         |
| 114              |                       | 391              | Precision              |