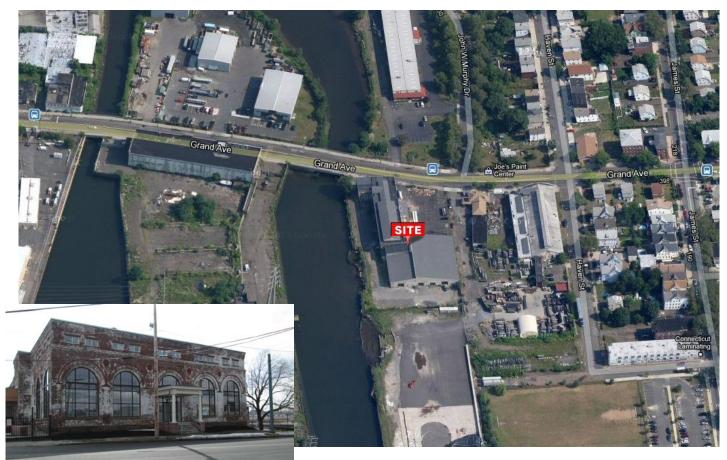

#### > The former Powerhouse building

- Building has been completely renovated—new roof, new mechanicals, parking lot, etc.
- New Haven's Mill River District
- Office spaces from 406 square feet

PROTO C GROUP

#### 458 Grand Avenue New Haven, CT

#### 458 Grand Avenue New Haven, CT

110 Washington Avenue 4th Floor - North Haven, CT 06473 - Tel 203.234.6371 - Fax 203-234.6372

458 Grand Avenue New Haven, CT