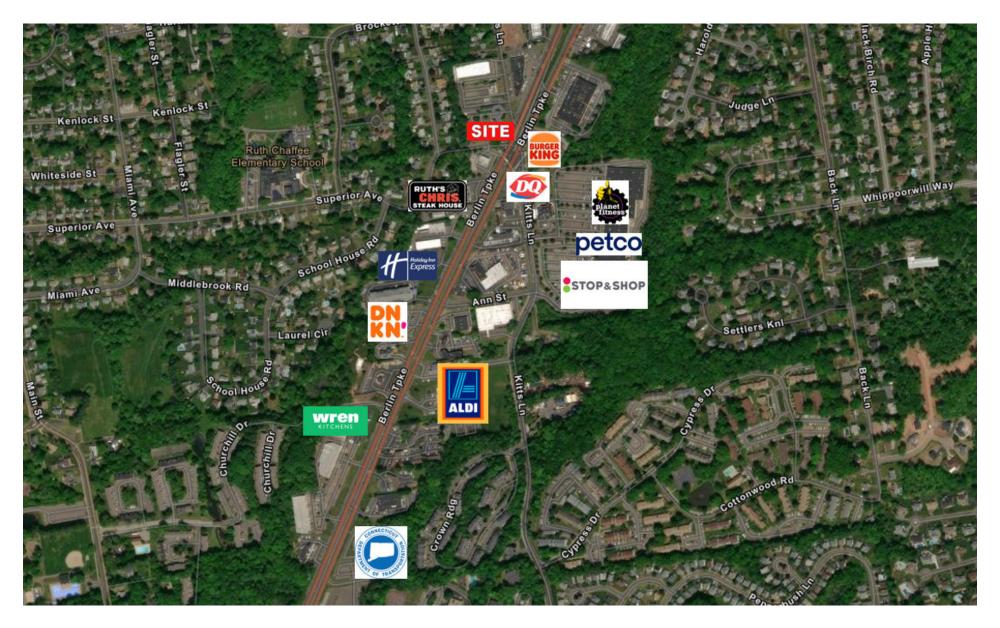

# Prime Retail Space

2495 Berlin Turnpike (Route 5/15) Newington, Connecticut

- > 3,256 SF
- > 1.3 acres of land
- Corner of Kitts Lane
- > Traffic count is 37,100 CPD
- Major retail trade area
- For Lease or Sale

110 Washington Avenue, 4<sup>th</sup> Floor North Haven, CT 06473

#### **Overview**

Freestanding former Boston Market, a 3,256 SF building on 1.3 acres of land. Property is available for \$130,000 per year as is or for sale at \$2,400,000. Endless possibilities, excellent location in a heavy retail corridor. Traffic count is 37,100 CPD.