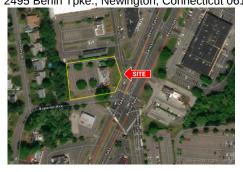

# Prime Retail Space

2495 Berlin Turnpike (Route 5/15) Newington, Connecticut

- > 3,256 SF
- > 1.3 acres of land
- Corner of Kitts Lane
- > Traffic count is 37,100 CPD
- Major retail trade area
- For Lease or Sale

110 Washington Avenue, 4<sup>th</sup> Floor North Haven, CT 06473

#### **Overview**

Freestanding former Boston Market, a 3,256 SF building on 1.3 acres of land. Property is available for \$130,000 per year as is or for sale at \$2,400,000. Endless possibilities, excellent location in a heavy retail corridor. Traffic count is 37,100 CPD.