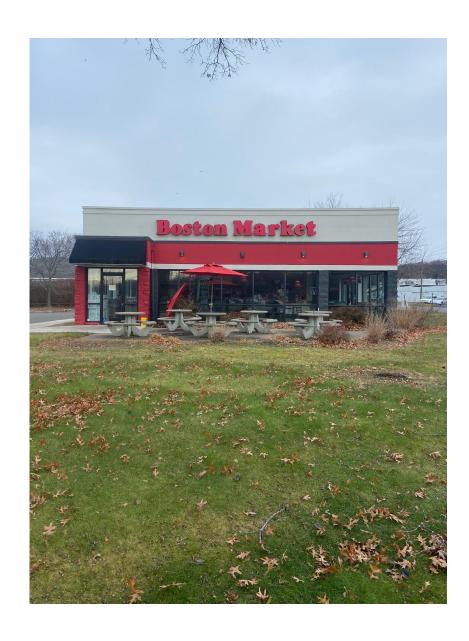

# Available: Freestanding Former Boston Market

| <b>DEMOGRAPHICS</b> |                   |                |                   |  |
|---------------------|-------------------|----------------|-------------------|--|
| <u>Radius</u>       | <b>Population</b> | Avg. Household | <u>Median Age</u> |  |
|                     |                   | <u>Income</u>  |                   |  |
| 1 mile              | 8,864             | \$127,780      | 46.8              |  |
| 3 miles             | 68,930            | \$116,072      | 44.9              |  |
| 5 miles             | 224,110           | \$95,298       | 39.3              |  |

#### **Overview**

Freestanding former Boston Market, a 3,256 SF building on 1.3 acres of land. Property is available for \$130,000 per year as is or for sale at \$2,400,000. Endless possibilities, excellent location in a heavy retail corridor. Traffic count is 37,100 CPD.