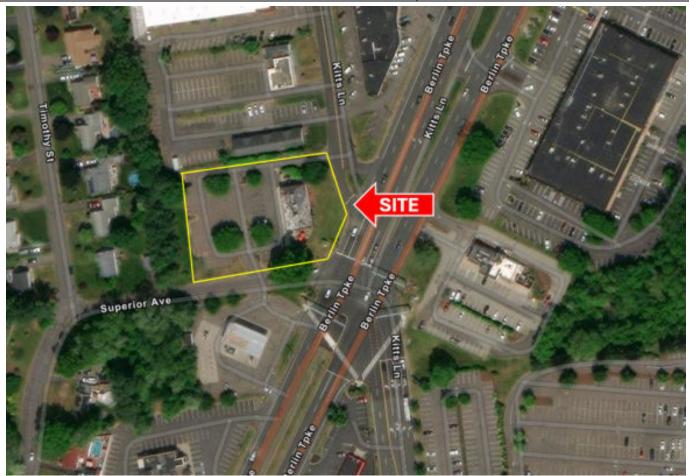

# Prime Retail Space

2495 Berlin Turnpike (Route 5/15) Newington, Connecticut

- > 3,256 SF
- > 1.3 acres of land
- Corner of Kitts Lane
- > Traffic count is 37,100 CPD
- Major retail trade area
- For Lease or Sale

110 Washington Avenue, 4<sup>th</sup> Floor North Haven, CT 06473

#### **Overview**

Freestanding former Boston Market, a 3,256 SF building on 1.3 acres of land. Property is available for \$130,000 per year as is or for sale at \$2,400,000. Endless possibilities, excellent location in a heavy retail corridor. Traffic count is 37,100 CPD.