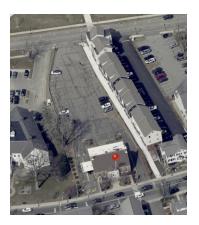

#### **Marketing Description**

Former bank branch in downtown Bethel. 7,000 +/- sf building with full basement. 30 car parking lot behind the building. Property is zoned C - commercial.

Property will be conveyed with a 2 year deed restriction against a financial user.

### Property Photos (2 photos)