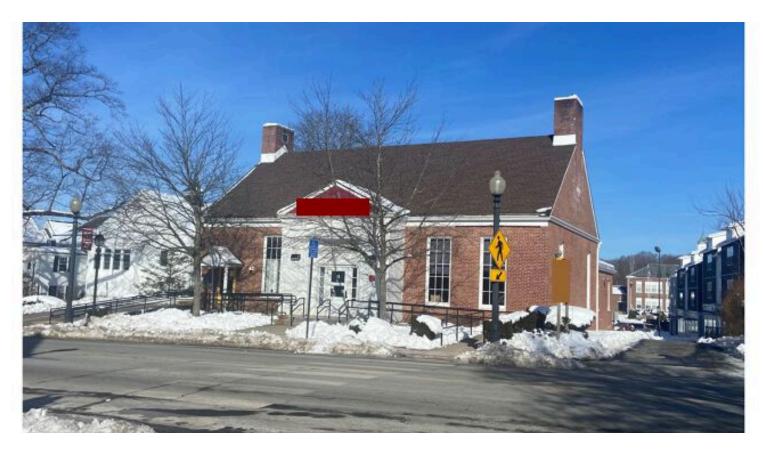

## Bethel 159 Greenwood Avenue

Former bank branch to be delivered vacant

Steve Patten CT CT REB.0756643 203.234.6371

Listing Added: 03/06/2024 Listing Updated: Today

PROTO 😨 GROUP

Details

| Asking Price     | \$1,400,000        | Property Type    | Office |
|------------------|--------------------|------------------|--------|
| Subtype          | Traditional Office | Tenancy          | Vacant |
| Square Footage   | 7,000              | Price/Sq Ft      | \$200  |
| Year Built       | 1960               | Stories          | 1      |
| Permitted Zoning | С                  | Lot Size (acres) | 0.713  |
| Broker Co-Op     | Yes                |                  |        |

#### **Marketing Description**

Former bank branch in downtown Bethel. 7,000 +/- sf building with full basement. 30 car parking lot behind the building. Property is zoned C - commercial.

Property will be conveyed with a 2 year deed restriction against a financial user.