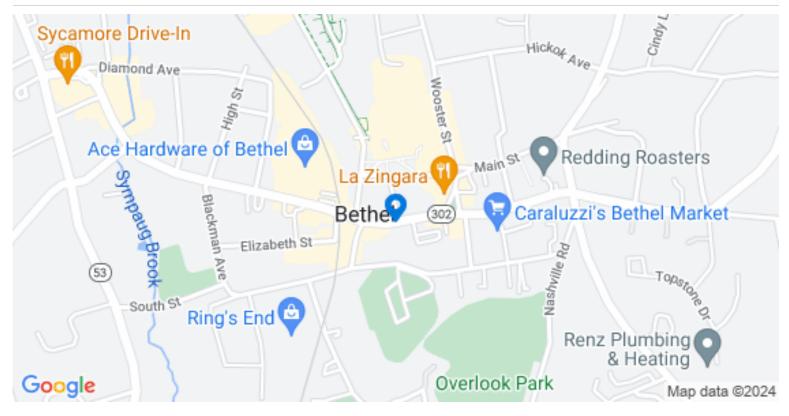

Type    | Office |
|------------------|--------------------|------------------|--------|
| Subtype          | Traditional Office | Tenancy          | Vacant |
| Square Footage   | 7,000              | Price/Sq Ft      | \$200  |
| Year Built       | 1960               | Stories          | 1      |
| Permitted Zoning | С                  | Lot Size (acres) | 0.713  |
| Broker Co-Op     | Yes                |                  |        |

#### **Marketing Description**

Former bank branch in downtown Bethel. 7,000 +/- sf building with full basement. 30 car parking lot behind the building. Property is zoned C - commercial.

Property will be conveyed with a 2 year deed restriction against a financial user.

Property will be available after bank closes May 15, 2024.

#### Location (1 Location)



### Property Photos (2 photos)